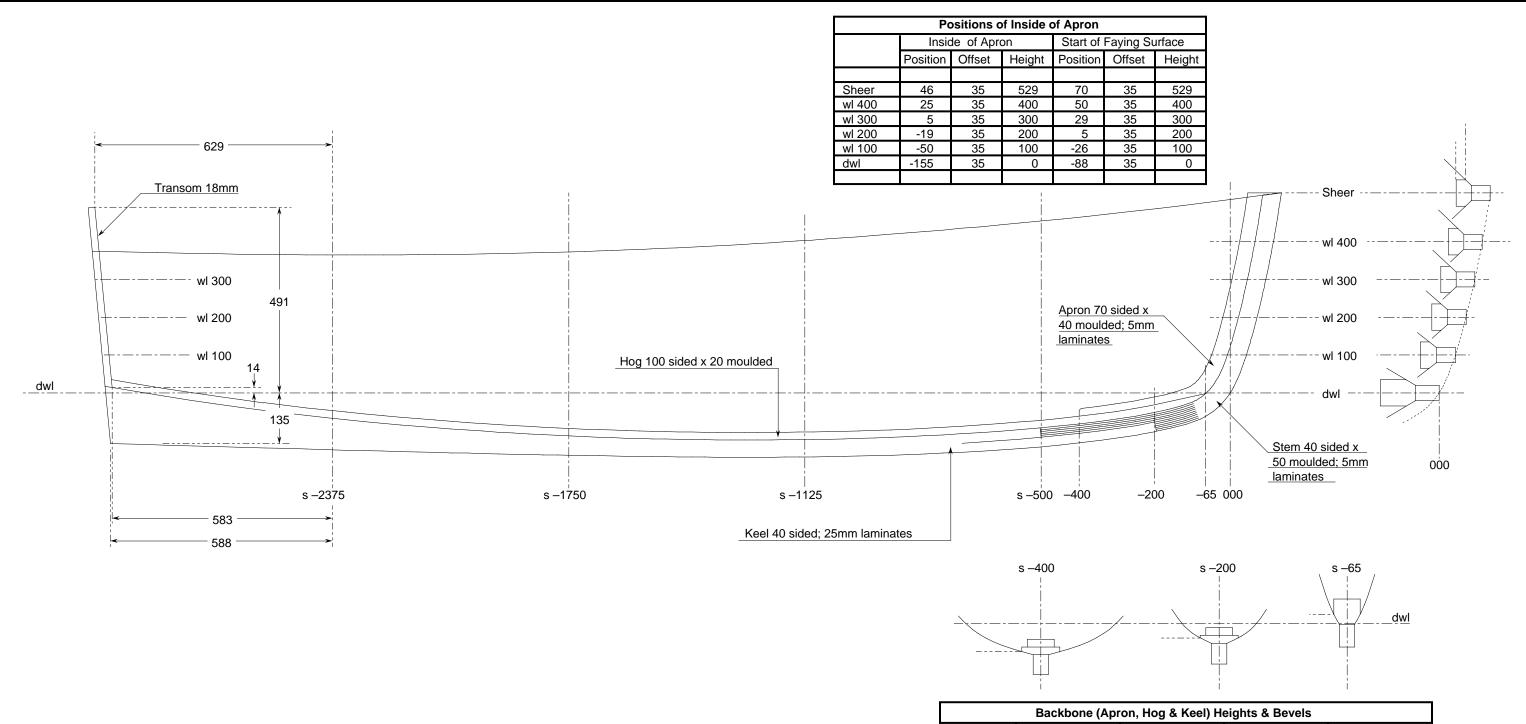

## Notes:

- 1. The Zero Point is the intersection of the Datum Water Line (dwl) with the forefoot.
- 2. Positions are measured fwd and aft (marked "-") of the Zero Point.
- 3. Heights are measured above and below (marked "-") the dwl.
- 4. Offsets are measured each side of the fore-&-aft centreline (marked "c").
- 5. Sections are designated "s" followed by their position.
- 6. Waterlines are designated "wl" followed by their height.
- 7. Buttocks are designated "b" followed by their offset.
- 8. Diagonals are designated "d" followed by their start height on the centreline and their angle to it.
- 9. Offsets on diagonals are measured down the angle of the diagonal.

| Backbone (Apron, Hog & Keel) Heights & Bevels |          |        |            |        |             |        |        |        |  |
|-----------------------------------------------|----------|--------|------------|--------|-------------|--------|--------|--------|--|
|                                               | Top of A | Apron  | Top of Hog |        | Top of Keel |        |        |        |  |
| Position                                      | Offset   | Height | Offset     | Height | Offset      | Height | Offset | Height |  |
|                                               |          |        |            |        |             |        |        |        |  |
| -65                                           | 35       | 65     |            |        | 20          | -2     | 35     | 24     |  |
| -200                                          | 35       | -11    | 50         | -31    | 20          | -52    | 50     | -38    |  |
| -400                                          | 35       | -42    | 50         | -62    | 20          | -82    | 50     | -74    |  |
|                                               |          |        |            |        |             |        |        |        |  |

info@whisstock.com

**Boat 073** 

Centreline Structure and Stem Details

| Scale     | 1/10       |
|-----------|------------|
| Date      | 20/02/2002 |
| Plan No.  | 073/003/01 |
| Issue No. | 01 web     |
| A 11 11   |            |