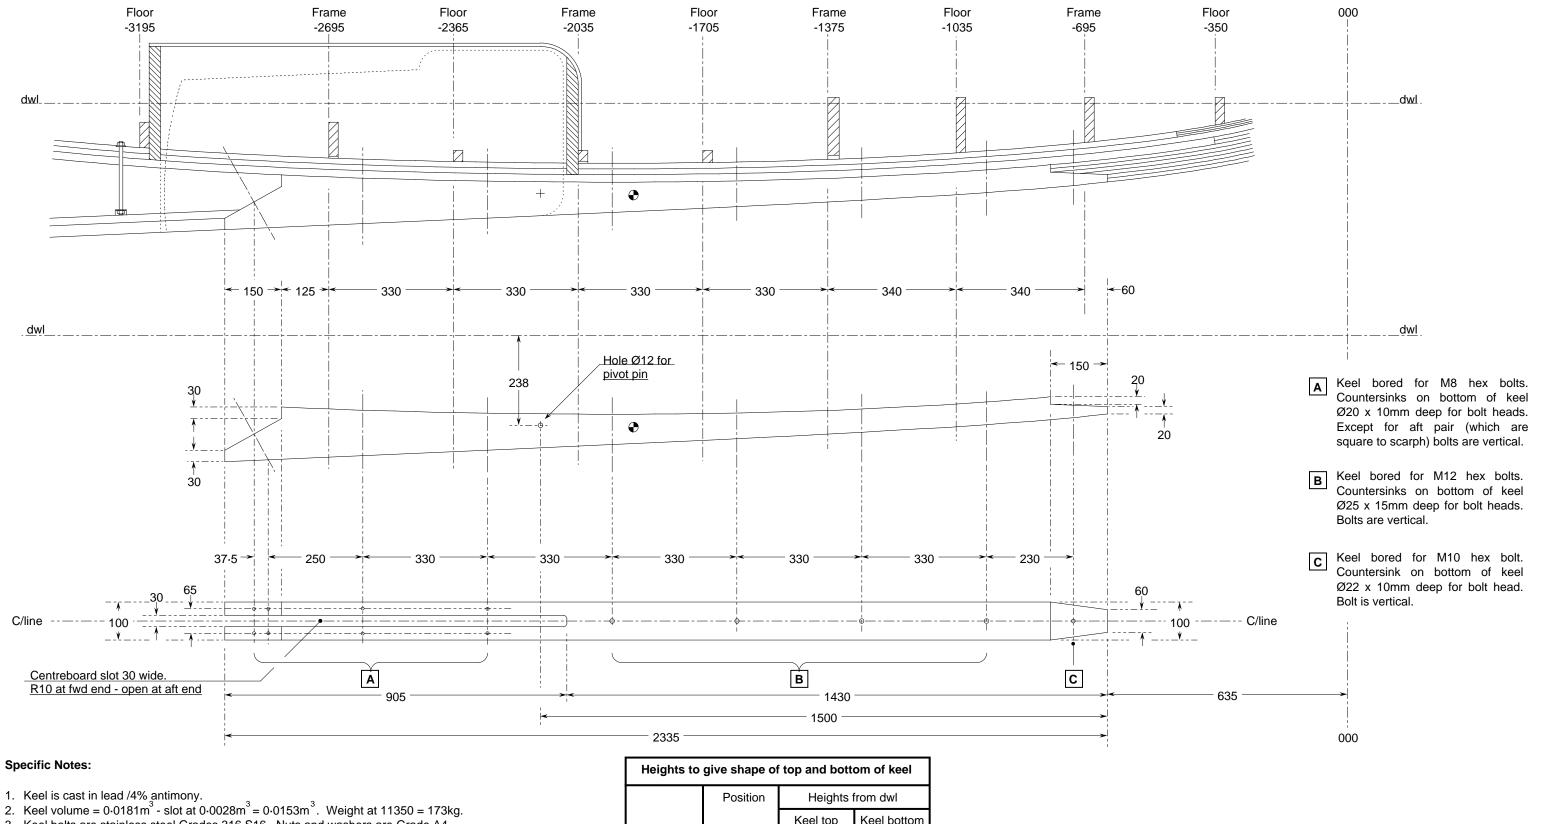

- 3. Keel bolts are stainless steel Grades 316 S16. Nuts and washers are Grade A4.
- 4. Bolts are only to be threaded in way of head and inside nut do not use studding.

## **General Notes:**

- The Zero Point is the intersection of the Datum Water Line (dwl) with the stemface.
- Positions are measured fwd and aft (marked "-") of the Zero Point.
- 3. Heights are measured above and below (marked "-") the dwl.
- Offsets are measured each side of the fore-&-aft centreline.
- Waterlines are designated "wl" followed by their height.
- Buttocks are designated "b" followed by their offset.
- Diagonals are designated "d" followed by their start height on the centreline and their angle to it.
- Offsets on diagonals are measured down the angle of the diagonal.
- Offsets are to inside of skin unless noted otherwise.

| Heights to give shape of top and bottom of keel |          |                  |             |
|-------------------------------------------------|----------|------------------|-------------|
|                                                 | Position | Heights from dwl |             |
|                                                 |          | Keel top         | Keel bottom |
|                                                 |          |                  |             |
| Fwd end                                         | -635     |                  | -209        |
|                                                 | -695     |                  | -215        |
| Fwd end                                         | -785     | -163             |             |
|                                                 | -1035    | -182             | -242        |
|                                                 | -1375    | -199             | -262        |
|                                                 | -1705    | -207             | -278        |
|                                                 | -2035    | -208             | -293        |
|                                                 | -2365    | -204             | -308        |
|                                                 | -2695    | -195             | -322        |
| Aft end                                         | -2820    | -190             |             |
| Aft end                                         | -2970    |                  | -334        |
|                                                 |          |                  |             |

**Boat 077** 

**Ballast Keel** 

Scale 1/10 20/05/2000 Date Plan No. 077/005/01

Issue No. 01 web All dimensions in millimetres

© bmarkweb Ltd 2002 All Rights Reserved unless noted otherwise