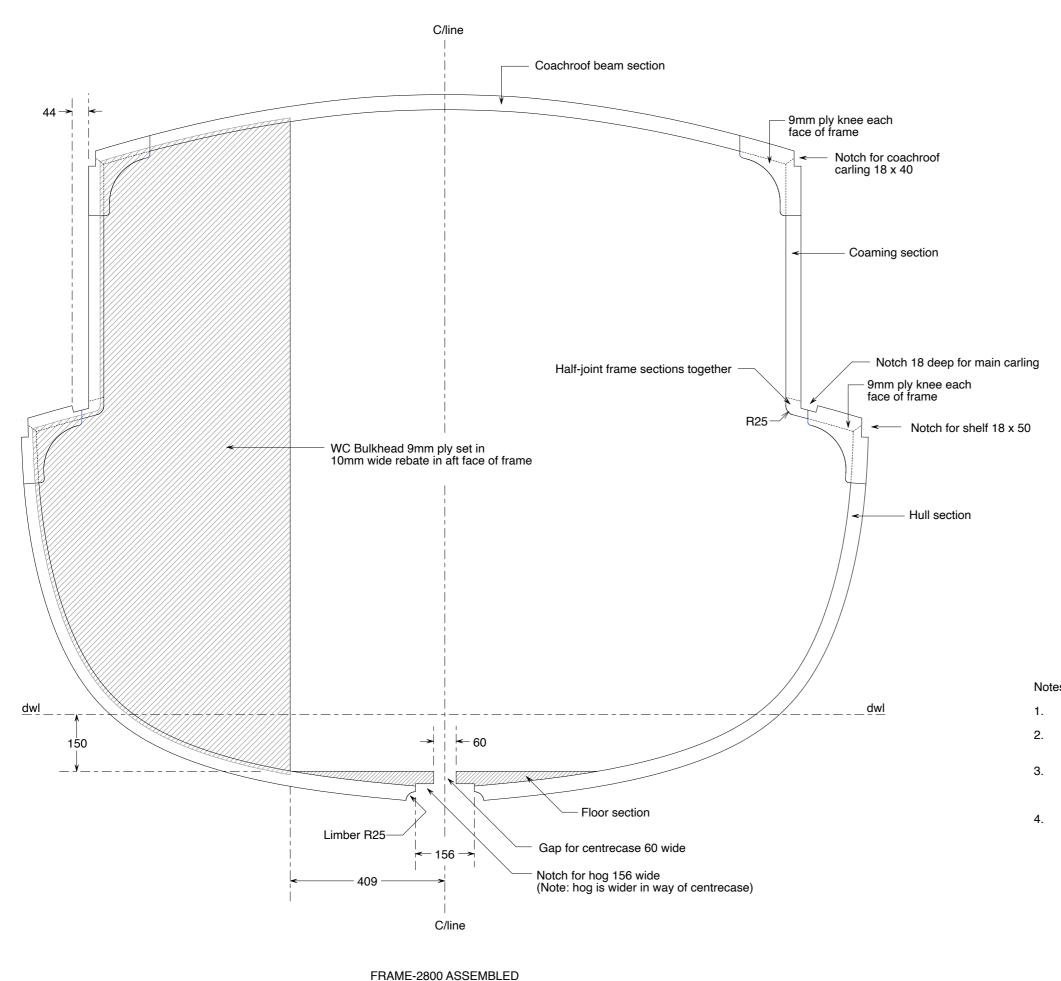

## Notes:

- Refer to Table of Offsets (Plan 165/004/008) for offset data.
  - Set frame out and laminate to offsets of larger face and then bevel outer edges of assembled frame to smaller face offsets. See Instructions for details.
- Knees are shown with outer edges flush with main part of frame but the aft knee will need to be made larger than shown, as this drawing Table of Offsets for Position -2809.
- The forward knee can be made to the general 165/004/008 data but will be bevelled to this drawing Table of Offsets for Position -2764.