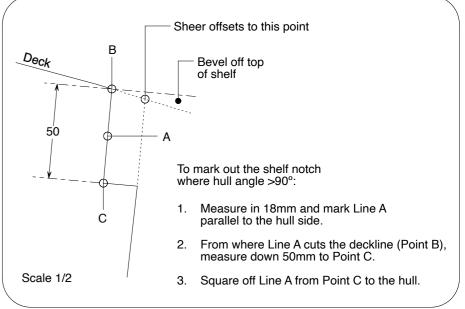

| 807    |
| r                                            | -2809                | 1121   | 778    | -2764                | 1119   | 780    |
|                                              |                      |        |        |                      |        |        |
| r                                            | -2809                | 1121   | 778    | -2764                | 1119   | 780    |
| 0                                            | -2809                | 1120   | 710    | -2764                | 1117   | 710    |
| 0                                            | -2809                | 1114   | 610    | -2764                | 1112   | 610    |
| 0                                            | -2809                | 1120   | 710    | -2764                | 1117   |        |



## Notes:

- Refer to Table of Offsets (Plan 165/004/008) for offset data.
  - Set frame out and laminate to offsets of larger face and then bevel outer edges of assembled frame to smaller face offsets. See Instructions for details.
- Knees are shown with outer edges flush with main part of frame but the aft knee will need to be made larger than shown, as this drawing Table of Offsets for Position -2809.
- The forward knee can be made to the general 165/004/008 data but will be bevelled to this drawing Table of Offsets for Position -2764.

Note: See Plan No. 165/004/055 for Alternative Frame -2800 Deconstructed

Scale

Date

Plan No.



support@whisstock.com

1/10 & 1/2

27 Feb 2020 165/004/056

Design165 Frame -2800 **Alternative Construction** 

**Assembled** 

© Debenriver Ltd 2020 Al